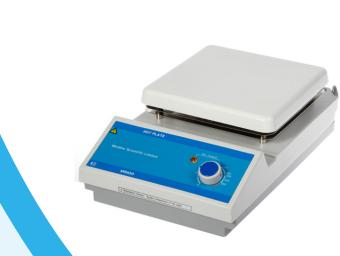

## Medline Analogue Hotplate (MS-100)

**Product Code:** MS100 **Brand:** Medline Scientific

Medline's Analogue Hotplate (MS-100) offers a large heating area of 180 x 180mm with safe controlled heating up to 400°C. Constructed from chemically resistant ceramic coated steel, this lab hotplate delivers excellent reliability with reproducible results at a sensible price. A standard 12.5mm screwed thread is included for the addition of a retort rod (not included).